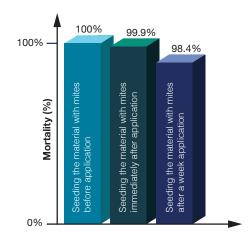

Control of **dust mites** with applications of Sumithrin® to mattresses, carpets, curtains and other soft furnishings in a 0.4% spray (dilution of 10SEC at 1 : 25).