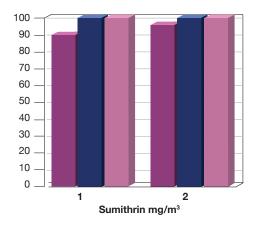

# Activity against flies (Musca domestica) & mosquitoes (Culex sp.) indoors

Takarazuka Research Centre, Sumitomo Chemical Co. Ltd., Takarazuka, Hyogo, Japan (normal dose recommendation for indoor applications is 1mg Sumithrin / m³)

- Female Fly (Musca domestica)
- Female Mosquito (Culex sp.)
- Male Fly (Musca domestica)

Terraced house trial, Penang, Malaysia conducted by Vector Control Research Unit, Universiti Sains Malaysia.

Dilution 1: 100 in water and application 10 - 13 L/ha

- % Knockdown after 60 mins
- % Kill after 24 hrs