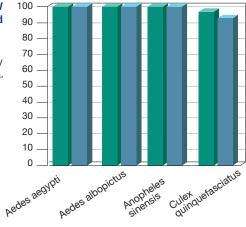

# **Biological efficacy**

Sumithrin® 10SEC provides excellent control of target pests.